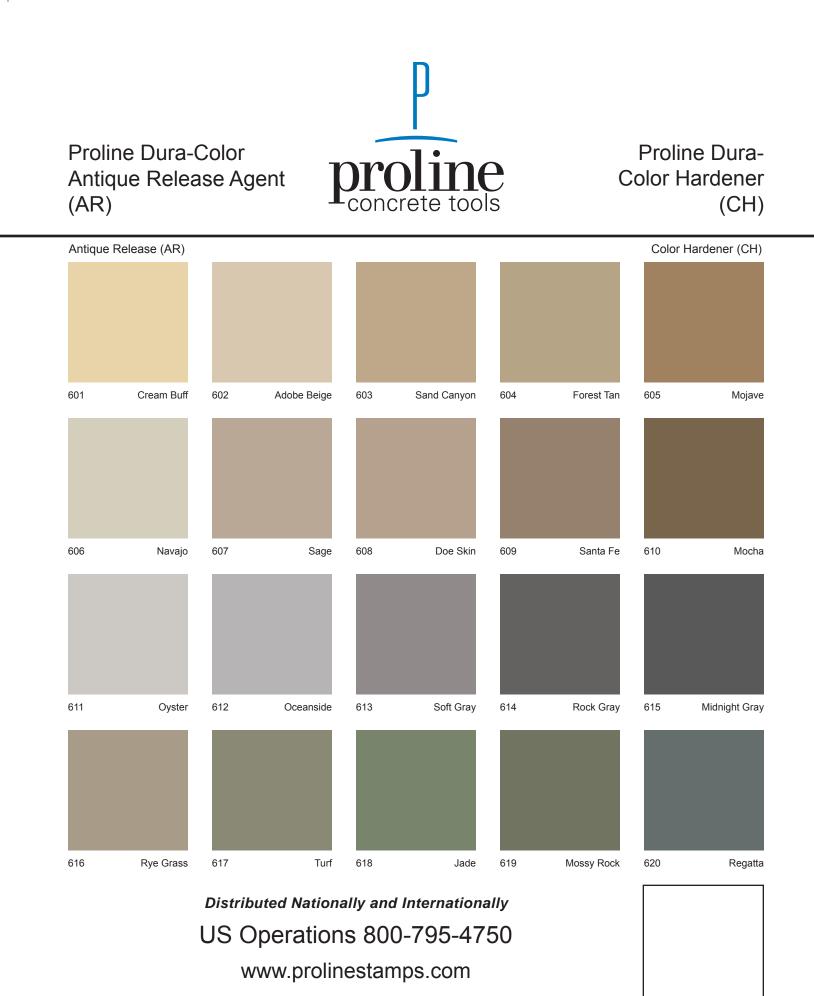

**( ( ( )** 

۲

\*Custom Colors Available

White

800

۲

With over 40 standard designer colors, plus custom color matching, Proline's DURA COLOR HARDENER and DURA COLOR ANTIQUE RELEASE will give you the beautiful results you're looking for. With the addition of Proline's high quality life-like texturing tools and accessories, you are sure to create the most realistic floors and hardscapes imaginable.

( )

The colors shown are approximate, and as close as possible, to represent concrete with a flat trowel finish and sealed with Dura Seal HG Sealer. Proline Dura Products is not responsible for application methods, finishing techniques, jobsite conditions, curing methods, and other conditions and therefore cannot guarantee an exact match. Various texturing and finishing techniques such as troweling or brooming, the use of sealers, and color variations in raw materials can produce variations in colors. Proline Dura Products highly recommends a representative job sample be done for each product.