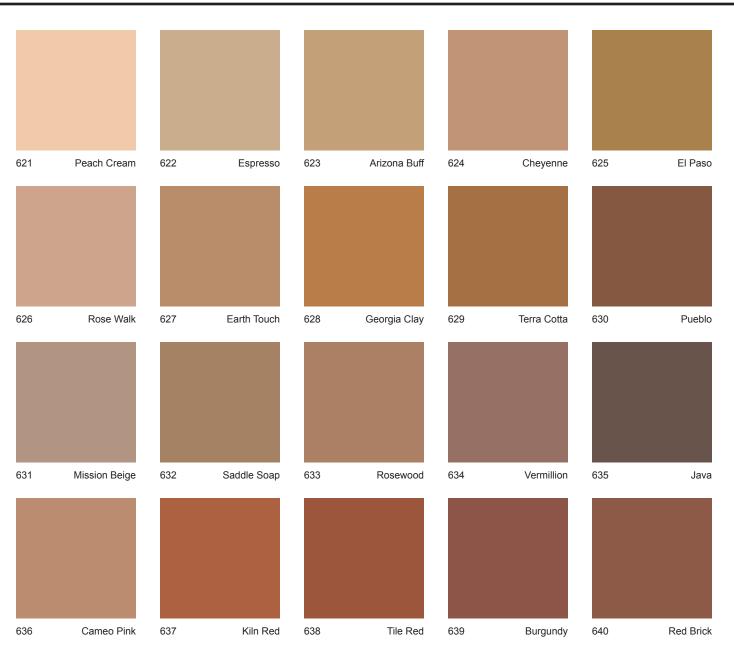

**( ( ( )** 

۲

\*Custom Colors Available

White

800

۲

With over 40 standard designer colors, plus custom color matching, Proline's DURA COLOR HARDENER and DURA COLOR ANTIQUE RELEASE will give you the beautiful results you're looking for. With the addition of Proline's high quality life-like texturing tools and accessories, you are sure to create the most realistic floors and hardscapes imaginable.

( )

The colors shown are approximate, and as close as possible, to represent concrete with a flat trowel finish and sealed with Dura Seal HG Sealer. Proline Dura Products is not responsible for application methods, finishing techniques, jobsite conditions, curing methods, and other conditions and therefore cannot guarantee an exact match. Various texturing and finishing techniques such as troweling or brooming, the use of sealers, and color variations in raw materials can produce variations in colors. Proline Dura Products highly recommends a representative job sample be done for each product.